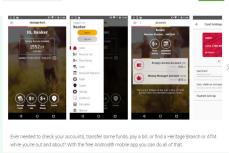

The mobile applications required reverse engineering as the original development and testing documentation was non-existent.

A parallel team worked on customer and user experience to elevate the applications to the level of useability and quality Heritage customers expected. The result was a significant refactoring of the original mobile applications.